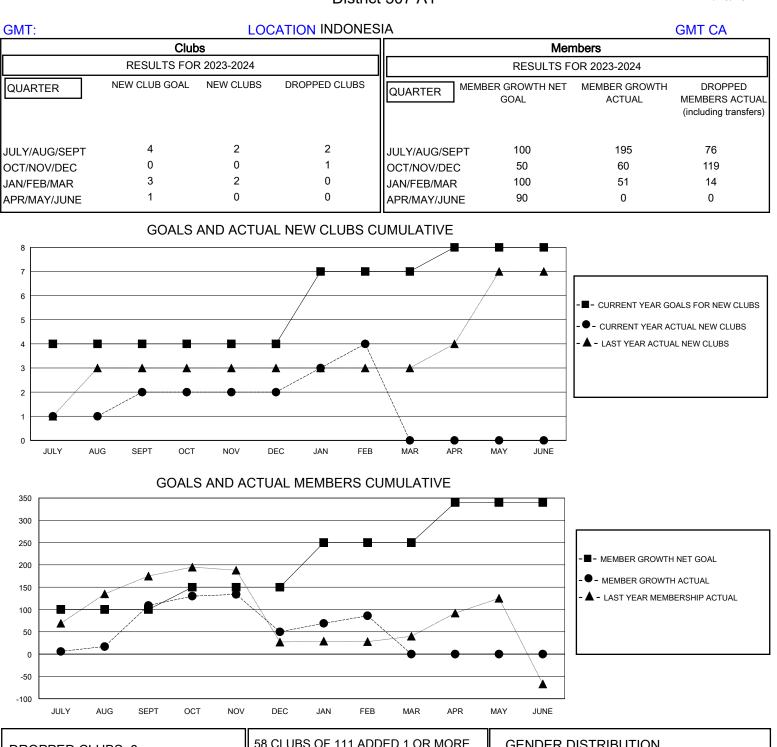

## MONTHLY MEMBERSHIP PROGRESS REPORT

District 307 A1

Results as of: 2/29/2024

| DROPPED CLUBS: 3 |     |                           | GENDER DISTRIBUTION          |                |     |
|------------------|-----|---------------------------|------------------------------|----------------|-----|
|                  |     | NEW MEMBERS               | MALE                         | 943 (37.18%)   |     |
|                  |     |                           | FEMALE                       | 1,593 (62.82%) |     |
| DROPPED MEMBERS  |     |                           |                              |                |     |
| DECEASED         | 5   | CLICK HERE FOR CUMULATIVE | TOTAL FAMILY UNIT MEMBERS    |                | 780 |
| CLUB CANCELLED   | 4   | MEMBERSHIP DATA           | FAMILY MEMBERS PAYING HALF 4 |                |     |
| OTHER            | 200 |                           |                              |                | 461 |
| TOTAL            | 209 |                           |                              |                |     |
|                  |     |                           |                              |                |     |